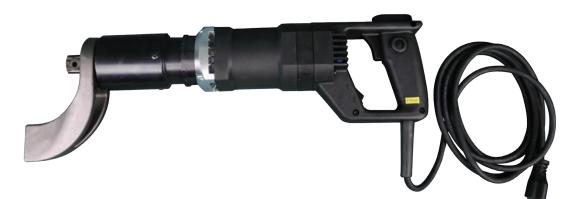

# Flash<sup>™</sup> Electric Torque Multiplier

Compliant with the new Noise & Vibration Directive. Meets all OSHA Requirements for safe tool use.

- Torque Output up to 3,000 ft. lbs.
- Ultra Durable Aerospace Metals
- Proven Gearbox Technology
- Unmatched Convenience & Portability
- Rugged Design and Build Quality
- Available in 110V and 220V

#### FLASH<sup>™</sup> ELECTRIC TORQUE MULTIPLIER Unmatched Convenience and Portablilty

## DIMENSIONAL DATA

| MODEL               | FLASH5                                          | FLASH-1                                         | FLASH-3                                         |
|---------------------|-------------------------------------------------|-------------------------------------------------|-------------------------------------------------|
| INPUT VOLTAGE       | 110VAC/60 Hz @ 10 AMPS<br>220VAC/ 50Hz @ 7 AMPS | 110VAC/60 Hz @ 10 AMPS<br>220VAC/ 50Hz @ 7 AMPS | 110VAC/60 Hz @ 10 AMPS<br>220VAC/ 50Hz @ 7 AMPS |
| OUTPUT TORQUE RANGE | 185 - 475 FT/ LBS<br>251 - 644 NM               | 510 - 1205 FT/ LBS<br>691 - 1634 NM             | 800 - 3120FT/ LBS<br>1084 - 4230 NM             |
| MAX. AMP DRAW       | 16 AMPS                                         | 16 AMPS                                         | 16 AMPS                                         |
| TOOL WEIGHT         | 10.1 LBS                                        | 11.7 LBS                                        | 18.6 LBS                                        |
| HEIGHT (H)          | 5-1/2"                                          | 5-1/2"                                          | 5-1/2"                                          |
| LENGTH (L)          | 17 3/8"                                         | 17 1/2"                                         | 19-3/8""                                        |
| WIDTH (W)           | 3-5/8"                                          | 3-5/8"                                          | 3-5/8"                                          |
| OUTPUT SQUARE DRIVE | 3/4"                                            | 3/4"                                            | 1"                                              |
| RPM                 | 20 RPM                                          | 6.5 RPM                                         | 2.0 RPM                                         |