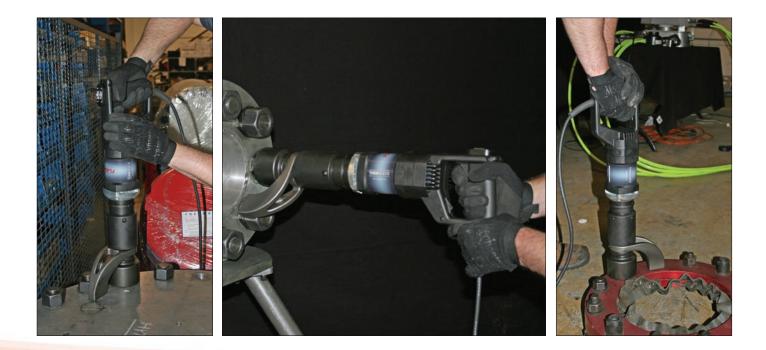

#### FLASH<sup>™</sup> ELECTRIC TORQUE MULTIPLIER Unmatched Convenience and Portablilty