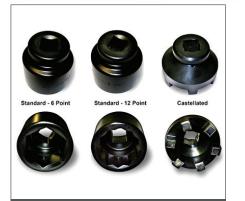

#### TORQUE IMPACT SOCKETS

Impact and torque assert different stress loads to sockets. The TorCimpact<sup>™</sup> sockets from the TORQUE GUN Company come in all sizes and configurations. The difference is Quality and instant availability.